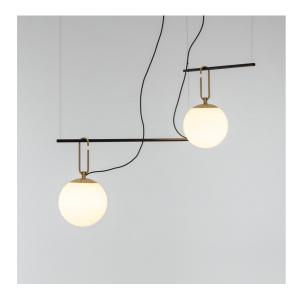

#### DESCRIPTION

nh continues the study on the dynamic interaction of expertise, details, materials, form, and light that Neri&Hu are developing with Artemide. The selected materials represent a perfect combination of tradition and innovation, as well as the expression of responsible and sustainable design, also conveyed by the use of a lowconsumption retrofit LED source. Like all the projects designed by Neri&Hu, nh offers a reinterpretation of the Oriental culture and tradition with a constant contemporary approach. With surprising lightness and elementary movements nh creates a landscape of elements generating – either individually or combined with each other – a non-static balanced composition characterized by elegant colour and material matching.

#### **FEATURES**

Article Code: 1282010AColour: Black/brassInstallation: Suspension

- Material: Blown glass, brushed brass

Series: Design CollectionEnvironment: Indoordesign by: Neri&Hu