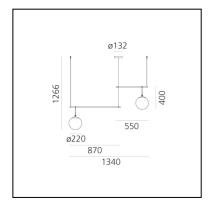

#### **DIMENSIONS**

Length: cm 134Height: cm 126.6Diameter: cm 22

- Base Diameter: cm 13.2