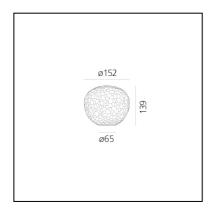

# Meteorite 15 Table (E14)

# Pio & Tito Toso



IP20 🔲 🎕 ( €



## LUMINAIRE

- Watt: 4W

- Voltage: **220V - 240V** 

- Delivered lumens output: 134lm

- CCT: **2700K**- Efficiency: **54%** 

- Efficacy: 33.49lm/W

- CRI: **80** 

### **DESCRIPTION**

A family of lamps available in fi ve different versions: table, table with stem, fl oor, wall/ceiling and suspension.Materials: blown glass diffuser; lamp body in technopolymer. Meteorite Stem Table 15 and 35 feature respectively a chromed aluminium and a steel stem.Specifi cation: the diffuser is made of a double layer of artistic glass, obtained through a 'stampo a fermo' mould-blowing technique and then grinding.

# PRODUCT CODE: 1703110A

#### **FEATURES**

- Article Code: **1703110A** 

Colour: whiteInstallation: Table

- Material: blown glass, technopolymer, steel

Series: Design Collectiondesign