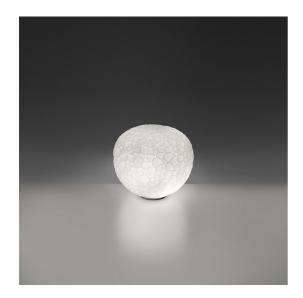

### **DESCRIPTION**

A family of lamps available in fi ve different versions: table, table with stem, fl oor, wall/ceiling and suspension.Materials: blown glass diffuser; lamp body in technopolymer. Meteorite Stem Table 15 and 35 feature respectively a chromed aluminium and a steel stem.Specifi cation: the diffuser is made of a double layer of artistic glass, obtained through a 'stampo a fermo' mould-blowing technique and then grinding.

#### **FEATURES**

- Article Code: **1703110A** 

Colour: whiteInstallation: Table

- Material: blown glass, technopolymer, steel

Series: Design Collectiondesign by: Pio & Tito Toso