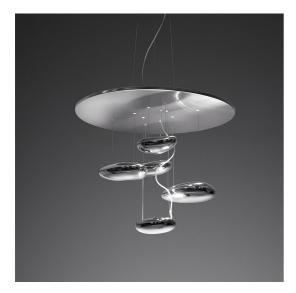

#### DESCRIPTION

Range extension of Mercury series, in smaller dimension. "A ceiling fixture that places a floating assembly of large pebbles below a simple modern disc. These in turn reflect each other bouncing light between their taught bio - morphic surfaces and reflecting the environment around them. During the day the piece acts as a sculptural object reflecting the dynamics of natural light and the movement of people around them." Materials: structure in brushed stainless steel and painted aluminum. Light fixtures in chromed aluminium. Hanging in chromed plastic.

#### **FEATURES**

Article Code: 1477110AColour: Polished chromeInstallation: Suspension

Material: Aluminium, ABS, steelSeries: Design Collection, Hydro

- Environment: Indoor

- Area contract: Hospitality, Office, Residential

- Emission: Indirect

- design by: Ross Lovegrove