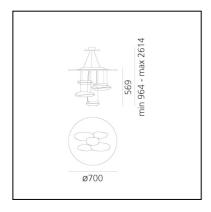

#### **DIMENSIONS**

Height: cm 56.2Diameter: cm 70

- Max Height from ceiling: cm 200