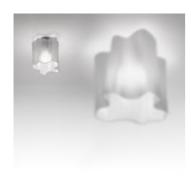

# **DESCRIPTION:**

Painted metal structure, blown glass diffuser with polished-silk finish.

Its modular shape lends itself to the creation and realisation of customized compositions, supplied as special project.

### TECHNICAL DATA SHEET

**FEATURES** Product name: Logico soffitto nano

0387020A Article Code: Colour:

Material: Painted metal, blown glass

Series: Design Environment:

Area contract: Hospitality Hotel, Hospitality