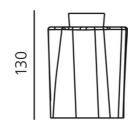

# DIMENSIONS

Length: cm 11 Width: cm 11 Height: cm 13 Impact Resistance: N/DN/D ° Glow Wire Test: