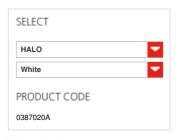

### TECHNICAL DATA SHEET

**FEATURES** Product name: Logico soffitto nano

0387020A Article Code: Colour:

Material: Painted metal, blown glass

Series: Design Environment:

Area contract: Hospitality Hotel, Hospitality

# LAMPS NOT INCLUDED

Category: HALO Number: Lbs: Qt26 Watt: Socket: E14 N/s Type: Luminous Flux (Im): 630lm Colour Rendering: 1a Colour temperature (K): 2800K