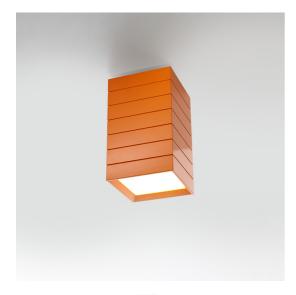

#### DESCRIPTION

Ceiling lamp"An appliance based on a very simple mechanical approach, ensuring excellent light emission. Groupage units can be connected together to draw light on the ceiling." Ernesto GismondiCeiling lamp available as a standalone element or in multiple modular units. A single power source allows to feed multiple elements via mains connection, ensuring a broad variety of installation options. Available in two sizes and colours. The highly reflecting white painted steel reflector produces a comfortable ambient light.

#### **FEATURES**

- Article Code: **1932060A** 

Colour: orangeInstallation: Ceiling

- Material: Aluminium, methacrylate, steel

Series: Design Collectiondesign by: Ernesto Gismondi