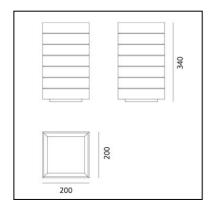

# Groupage 20

## Ernesto Gismondi



IP20 Dimmerable: +0-



#### LUMINAIRE

- Watt: **13W** 

- Delivered lumens output: 501lm

- CCT: **3000K**- Efficiency: **34%** 

- Efficacy: **38.54lm/W** 

- CRI: **80** 

- Dimmable Typology: Push

#### DESCRIPTION

Ceiling lamp"An appliance based on a very simple mechanical approach, ensuring excellent light emission. Groupage units can be connected together to draw light on the ceiling." Ernesto GismondiCeiling lamp available as a standalone element or in multiple modular units. A single power source allows to feed multiple elements via mains connection, ensuring a broad variety of installation options. Available in two sizes and colours. The highly reflecting white painted steel reflector produces a comfortable ambient light.

#### PRODUCT CODE: 1932060A

#### **FEATURES**

- Article Code: **1932060A**