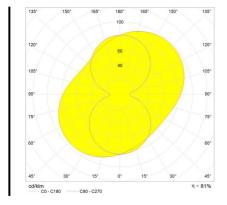

#### LUMINAIRE

- Power Supply: Electronic Integrated
- Watt: 70W
- Voltage: 220-240V
- Delivered lumens output: 53331m
- CCT: **4000K**
- Efficiency: 81%
- Efficacy: 76.18lm/W
- CRI: 80

#### DIMENSIONS

C90 - C270

- Length: cm 153
- Width: cm 37
- Max Extension Height: **cm 200**
- Glow Wire Test: 750°C