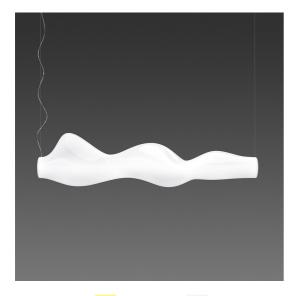

# **Empirico Suspension**

Karim Rashid

# DESCRIPTION

Suspension lamp. Materials: structure in painted aluminium, diffuser in rotationally moulded polyethylene, opal glossy finish.

IP20 (→ Effe • Dimmerable: +O-

#### DIMENSIONS

C90 - C270

- Length: cm 153
- Width: cm 37
- Max Extension Height: **cm 200**
- Glow Wire Test: 750°C