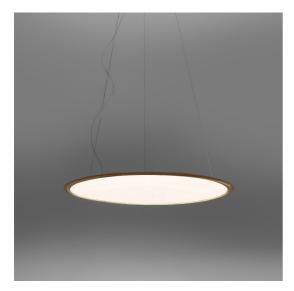

#### DESCRIPTION

Discovery is an unobtrusive, utterly absent and immaterial element. Its volume is only perceived when switched on, thanks to the light that outlines the central emitting surface. The result is a uniform light, ideal for working environments. The company's great optoelectronic skills, combined with a thorough culture of design and with technological know-how, produces a perfectly all-purpose and surprising solution, which translates innovation into emotional perception.

#### **FEATURES**

- Article Code: 1999160A

- Colour: Bronze

- Installation: Suspension

- Material: Technopolymer, aluminium

- Series: **Design Collection** - Environment: Indoor

- design by: Ernesto Gismondi