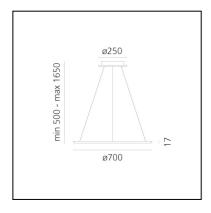

#### **DIMENSIONS**

- Height: cm 1.7 - Diameter: cm 70 - Base Diameter: cm 25

- Max Height from ceiling: cm 165

- Glow Wire Test: 650°