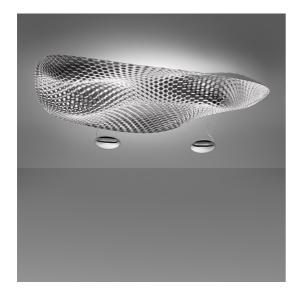

# Cosmic Angel Ceiling

# Ross Lovegrove

#### DESCRIPTION

"My concept way to freeze a moment that seemed to be created by air rolling over a thin sheet , achieving a very natural flow and rhythm in the lightweight sculptural skin. Ultimately it appears to be suspended in anti gravity on a cushion of air....like the cosmos in the complex forms and geometries that seem to defy explanation and create a sense of infinity." Materials: body lamp - reflector made of thermoplastic material; die-cast aluminium lighting units; upper diffuser in opal methacrylate.