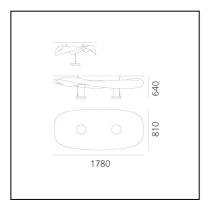

## **DIMENSIONS**

Length: cm 178Width: cm 80Height: cm 64

Impact Resistance: N/DGlow Wire Test: N/D°