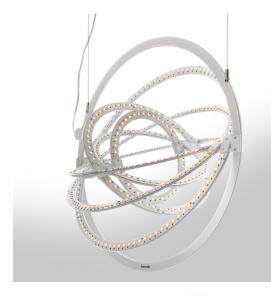

## DESCRIPTION

Suspension lamp, an extension of the range of theCopernico series.

Copernico is obtained from a single laser-cut sheet of anodised aluminium; when off the device appears completely flat. The modest volume and weight significantly reduce energy use during the transportation and storage phase. The articulation with copper contacts (patent pending) allows the power supply to pass between the concentric ellipses that make up the structure, and enables these to be rotated independently over 360°.

The mobility of the elements and the low voltage LED light sources allow users to configure the light in space by clasping and physically moving the object, modulating emission according to need. The light flow can be oriented homogeneously in all directions (isotropic emission) or only spread over portions of the environment, enabling us to participate in the light experience.