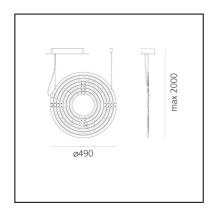

# Copernico 500 Suspension White

Carlotta de Bevilacqua Paolo Dell'Elce







#### LUMINAIRE

- Watt: 30W
- Delivered lumens output: 3445Im
- CCT: **3000K**
- Efficiency: **100%**
- Efficacy: 114.84lm/W
- CRI: 90
- Dimmable Typology: Push

## DESCRIPTION

Suspension lamp, an extension of the range of theCopernico series.

Copernico is obtained from a single laser-cut sheet of anodised aluminium; when off the device appears completely flat. The modest volume and weight significantly reduce energy use during the transportation and storage phase. The articulation with copper contacts (patent pending) allows the power supply to pass between the concentric ellipses that make up the structure, and enables these to be rotated independently over 360°.

The mobility of the elements and the low voltage LED light sources allow users to configure the light in space by claspin