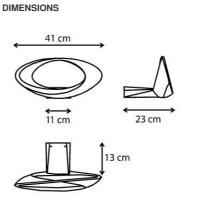

the astonishing appearance of a ring of light. Wall support and body lamp in painted die-cast aluminium.



#### Light emission











#### Dimmable

#### TECHNICAL DATA SHEET

**FEATURES** Product name: Cabildo Wall 1190010A Article Code: Colour: White Material: Aluminium

Series: Design Environment: Indoor

Area contract: Private Residence

**OPTICS** 

Emission: Indirect Diffused

## DIMENSIONS

Length: cm 41 Width: cm 22 Height: cm 19 850 ° Glow Wire Test:

## LAMPS NOT INCLUDED

HALO Category: Number: Lbs: Qt-de12 Watt: 230W Socket: R7s Hdg Type: Luminous Flux (Im): 2950lm Colour Rendering: 1a Colour temperature (K): 3000K Duration (h): 2000h

#### ALTERNATIVE LAMPS



Category: LED Watt: 11W 650lm Luminous Flux (lm): Socket: R7s Class:

# LUMINAIR

Watt: 230W Voltage: 220V-240V





 Luminous Flux (Im):
 2892lm

 CCT:
 3000K

 Efficiency:
 57%

 Efficacy:
 13lm/W

 CRI:
 99