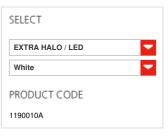

#### TECHNICAL DATA SHEET

**FEATURES** Product name: Cabildo Wall 1190010A Article Code: Colour: White Material: Aluminium

Series: Design Environment: Indoor

Area contract: Private Residence

**OPTICS** 

Emission: Indirect Diffused