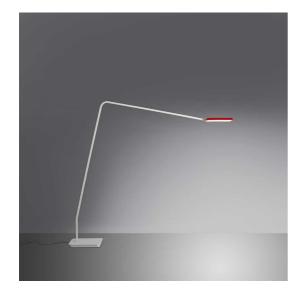

#### **DESCRIPTION**

Floor lamp with a broad extension of the arm. Materials: painted steel base; lamp body in extruded painted aluminium; head in red painted die-cast aluminium. Specification: the lamphead can be rotated of 55° upwards and is equipped with two different lenses for the Home and Office version.

#### **FEATURES**

- Article Code: - - -

- Colour: Red

Installation: FloorSeries: Scenarios

- design by: Ernesto Gismondi

#### **DIMENSIONS**

Length: cm 203Height: cm 190Base Width: cm 30