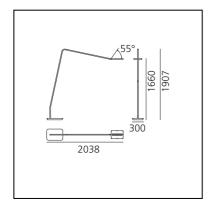

# 90° Home

## Ernesto Gismondi



**IP**20



#### LUMINAIRE

- Watt: 20W

- Delivered lumens output: 2049lm

- CCT: **3000K**- Efficiency: **86%** 

- Efficacy: **102.45lm/W** 

- CRI: **80** 

#### **DESCRIPTION**

Floor lamp with a broad extension of the arm. Materials: painted steel base; lamp body in extruded painted aluminium; head in red painted die-cast aluminium. Specification: the lamphead can be rotated of 55° upwards and is equipped with two different lenses for the Home and Office version.

#### **PRODUCT CODE: SCENARIOS**

#### **FEATURES**

- Article Code: - - -

- Colour: Red

Installation: FloorSeries: Scenarios

- design by: Ernesto Gismondi

#### **DIMENSIONS**

Length: cm 203Height: cm 190Base Width: cm 30

### **SOURCES INCLUDED**

Category: **Led**Number: **1** 

- Watt: **17W** 

Delivered lumens output: 2211l